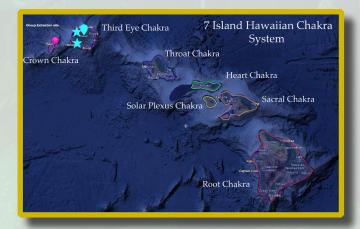

With reverence and intention, we will conduct an on-location planetary chakra clearing, focusing on the third eye island and the entire 7-island chakra system. Through this process, we'll activate global restoration and cleanse the spiritual immune system of the planet, paving the way for a new earth of wholeness and harmony to emerge.

7 Island Hawaiian Chakra System