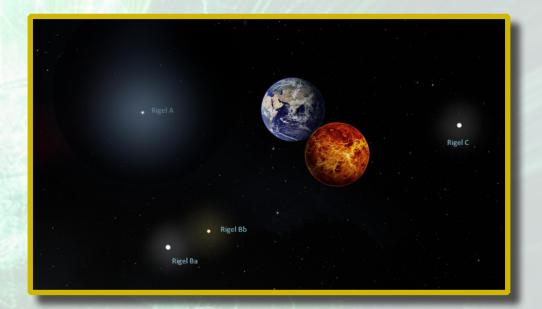

## The Guardian Planet Venus

"Long ago, Venus and Earth were a unified entity, nested within the vibrant energy field of the star Rigel in the Orion constellation. They split, like a cell dividing, to form the intricate cosmic geometry we now recognize. This event initiated their journey through a wormhole, bringing them into the embrace of our Sun. Over time, they solidified their places within our solar system, co-creating a beautiful heart geometry: Earth representing beauty and Venus symbolizing love.

To truly grasp the connection between Earth and Venus, we must journey back to a time when they were one within Rigel's star system. Among Rigel's worlds was a realm we call Atlantis, which faced karmic challenges leading to its self-destruction. This catastrophe disrupted the energy equilibrium of Rigel's worlds. Carrying the seed codes of Rigel, Earth and Venus traveled to a new space and time, with many souls from Atlantis reincarnating on Earth's Atlantis. Earth and Venus now maintain this balance for Rigel, keeping the Vault of Orion—a significant portal in the constellation—energetically open as a passageway between universes. The Orion Nebula's Trapezium region is where this universe's hologram was projected.